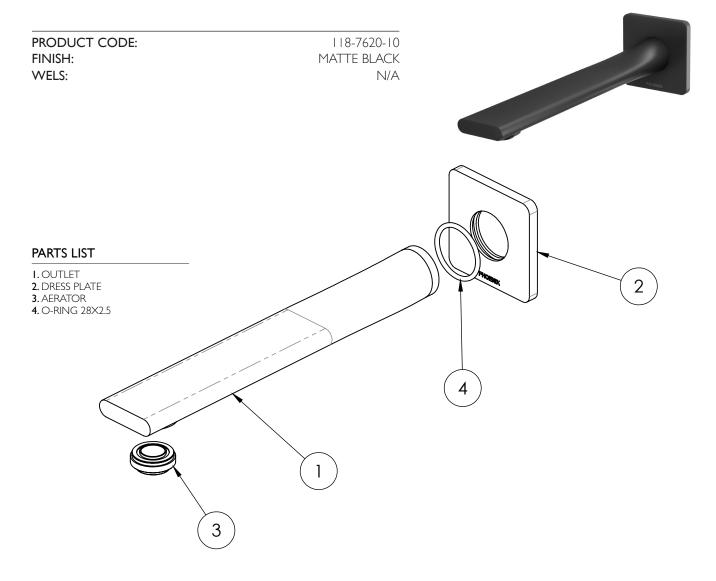

# WALL BATH OUTLET 200MM

PRODUCT CODE: 118-7620-10
FINISH: MATTE BLACK
WELS: N/A

INFORMATION:

TEMPERATURE RATING: MIN 1° - MAX 75°

PRESSURE RATING:

MIN 150 kPa 
MAX 500 kPa

FOR MORE INFORMATION VISIT www.phoenixtapware.com.au

#### PACKAGING INCLUDES

- I x Outlet
- I × Dress plate
- I x Aerator key
- $I \times Installation$  instructions
- I x Warranty card

PLEASE CLICK HERE TO VIEW FULL WARRANTY