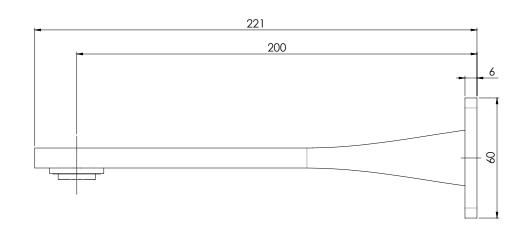

# WALL BATH OUTLET 200MM

PRODUCT CODE: 118-7620-10
FINISH: MATTE BLACK
WELS: N/A

INFORMATION:

TEMPERATURE RATING: MIN 1° - MAX 75°

PRESSURE RATING:

MIN 150 kPa 
MAX 500 kPa

FOR MORE INFORMATION VISIT www.phoenixtapware.com.au

# WALL BATH OUTLET 200MM