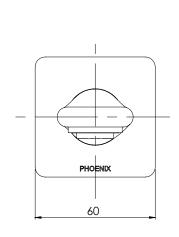

# WALL BATH OUTLET 200MM

PRODUCT CODE: 118-7620-10
FINISH: MATTE BLACK
WELS: N/A

INFORMATION:

TEMPERATURE RATING: MIN 1° - MAX 75°

PRESSURE RATING:

MIN 150 kPa 
MAX 500 kPa

FOR MORE INFORMATION VISIT www.phoenixtapware.com.au