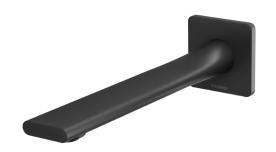

# WALL BATH OUTLET 200MM

PRODUCT CODE: 118-7620-10
FINISH: MATTE BLACK
WELS: N/A

INFORMATION:

TEMPERATURE RATING: MIN 1° - MAX 75°

PRESSURE RATING:

MIN 150 kPa 
MAX 500 kPa

FOR MORE INFORMATION VISIT www.phoenixtapware.com.au